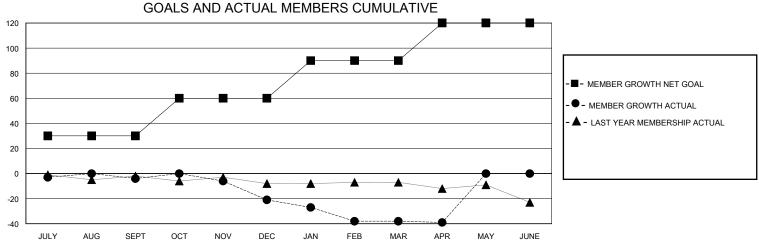

## District 201W1

Results as of: 4/30/2024

26

3

| GMT:          |               | LOC         | GMT CA        |                       |                        |                         |                                                    |  |
|---------------|---------------|-------------|---------------|-----------------------|------------------------|-------------------------|----------------------------------------------------|--|
|               | Club          | os          |               | Members               |                        |                         |                                                    |  |
|               | RESULTS FOR   | R 2023-2024 |               | RESULTS FOR 2023-2024 |                        |                         |                                                    |  |
| QUARTER       | NEW CLUB GOAL | NEW CLUBS   | DROPPED CLUBS | QUARTER MEMI          | BER GROWTH NET<br>GOAL | MEMBER GROWTH<br>ACTUAL | DROPPED<br>MEMBERS ACTUAL<br>(including transfers) |  |
| JULY/AUG/SEPT | 1             | 0           | 0             | JULY/AUG/SEPT         | 30                     | 14                      | 14                                                 |  |
| OCT/NOV/DEC   | 0             | 0           | 0             | OCT/NOV/DEC           | 30                     | 19                      | 34                                                 |  |